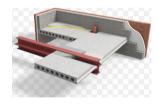

The Hollow Core structure is one of the most friendly products used in the market. Usually used with a 2" topping it's design leave ample spaces to allow for tall ceilings and long spans.

Beams produced under FHWA regulations are available to be produced as per project requirements. Our experience brings to the market Prestressed and Post Tension solutions as per PCI and PTI specifications.